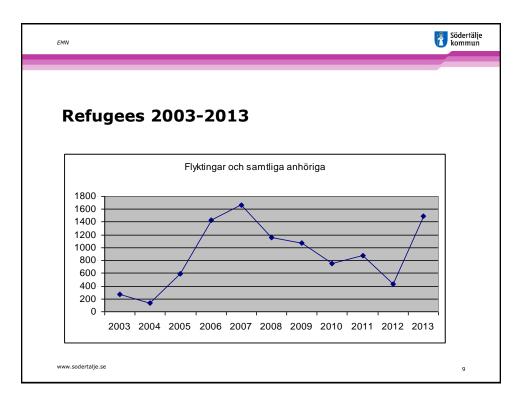

| EMN 👔                                                                                                                                                                                                                                                 | Södertälje<br>kommun |
|-------------------------------------------------------------------------------------------------------------------------------------------------------------------------------------------------------------------------------------------------------|----------------------|
| Challenges                                                                                                                                                                                                                                            |                      |
| <ul> <li>Migrants move to areas with already high unemployment <ul> <li>Ronna and Hovsjö</li> </ul> </li> <li>Social assistance – the highest costs for social assistance per capita in Sweden</li> <li>Housing conditions</li> <li>School</li> </ul> |                      |
| www.sodertalje.se                                                                                                                                                                                                                                     | 12                   |