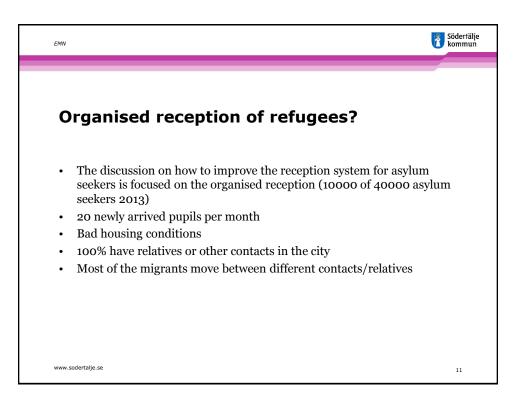

| EMN 👔                                                                                                                                                                                                                                                 | Södertälje<br>kommun |
|-------------------------------------------------------------------------------------------------------------------------------------------------------------------------------------------------------------------------------------------------------|----------------------|
| Challenges                                                                                                                                                                                                                                            |                      |
| <ul> <li>Migrants move to areas with already high unemployment <ul> <li>Ronna and Hovsjö</li> </ul> </li> <li>Social assistance – the highest costs for social assistance per capita in Sweden</li> <li>Housing conditions</li> <li>School</li> </ul> |                      |
| www.sodertalje.se                                                                                                                                                                                                                                     | 12                   |