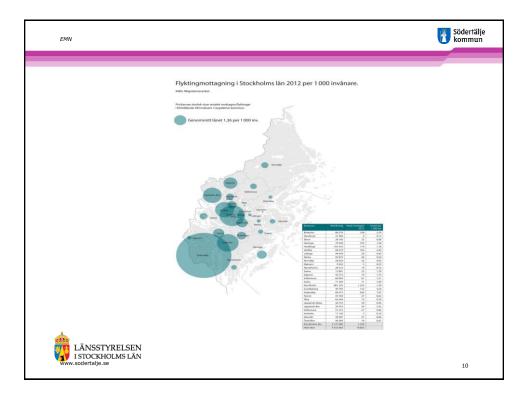

| EMN 👔                                                                                                                                                                                                                                                 | Södertälje<br>kommun |
|-------------------------------------------------------------------------------------------------------------------------------------------------------------------------------------------------------------------------------------------------------|----------------------|
| Challenges                                                                                                                                                                                                                                            |                      |
| <ul> <li>Migrants move to areas with already high unemployment <ul> <li>Ronna and Hovsjö</li> </ul> </li> <li>Social assistance – the highest costs for social assistance per capita in Sweden</li> <li>Housing conditions</li> <li>School</li> </ul> |                      |
| www.sodertalje.se                                                                                                                                                                                                                                     | 12                   |