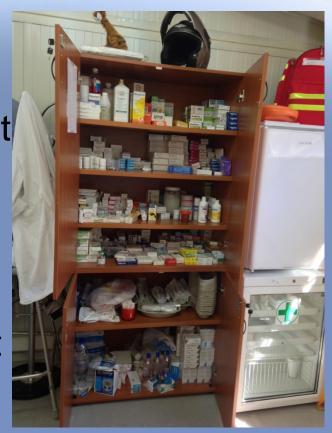

#### Organization of services

Organisation of Medical post:

- Emergency medical equipment
- Standard medical equipment
- Emergency medicines
- Pharmaceutical suppliesprovision of medical treatment
- Registration- Database