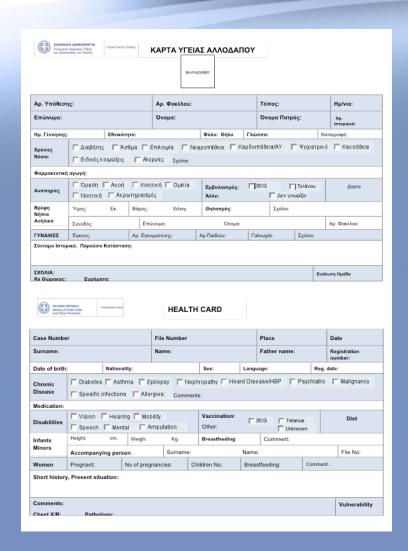

## Health Card

690
Health Cards
issued in
Fylakion
First Reception
Centre since
April 2013