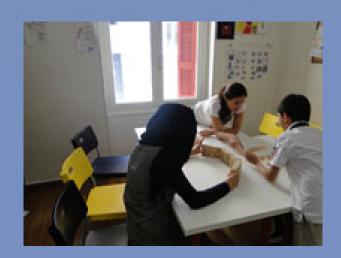

Teams, consisted of doctors, psychologists, and social workers, offer their services everyday in special organized places inside detention centers in Attica region, operating as a medical clinic.

In 2013 we initiated similar programs in Samos Screening Center and from March 2013, in First Reception Center in Fylakion- Orestiada

#### **Practices - Medical Service**

- I lactices ivicaleal octivite
  - 1. Initial medical examination of all new entrants. Triage
  - 2. Medical history and physical examination of patients Health Card
  - 3. Identification of acute problems, administration of medication.
  - 4. Referral of serious cases in public hospitals for further testing and exams.
  - 5. Identification of chronic conditions (eg diabetes, TB) and cooperation with relevant health bodies.
  - 6. Identification of vulnerable cases referral to social and psychological service
  - 7. Health advisory instructions preventive medicine.