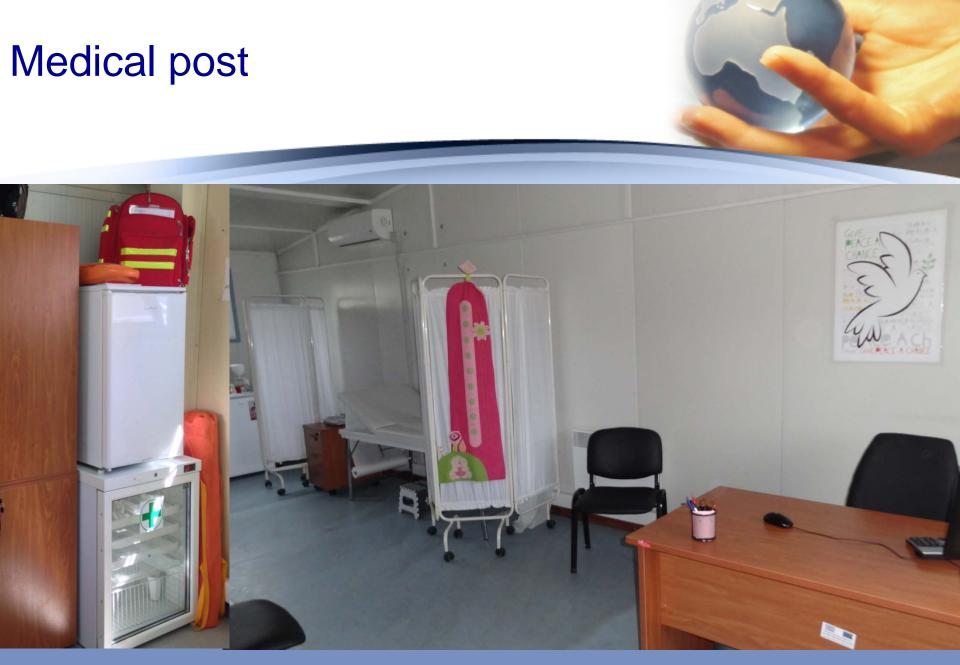

#### Organization of services

Organisation of Medical post:

- Emergency medical equipment
- Standard medical equipment
- Emergency medicines
- Pharmaceutical suppliesprovision of medical treatment
- Registration- Database