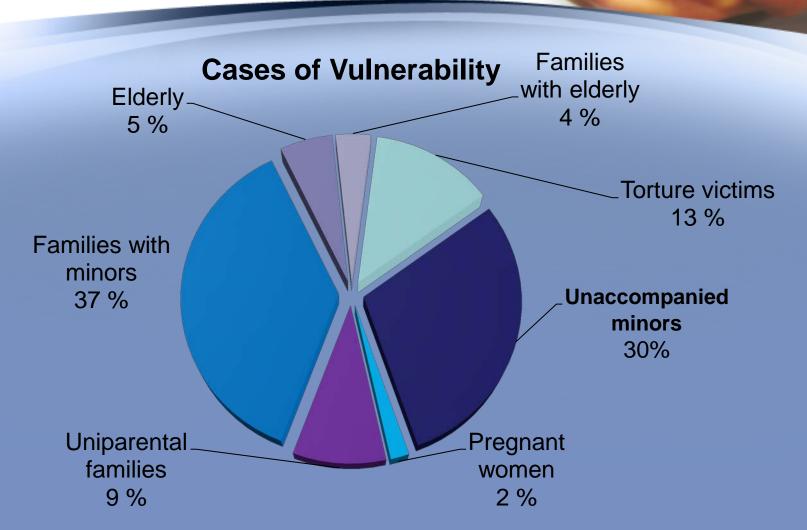

#### **Statistics**

| Who?                                | <ul><li>How to identify?</li></ul>       |
|-------------------------------------|------------------------------------------|
| Unaccompanied minors                | Medical evaluation, bone age, denture    |
| Pregnant women                      | Referral to Public Hospital              |
| Uniparental families                | Social Service                           |
| Families with minors                | Social Service                           |
| Elderly                             | Medical evaluation                       |
| Victims of human trafficking        | Referral to Antitrafficking police       |
| Handicapped                         | Medical examination                      |
| Torture victims                     | Recognition services of torture victims  |
| People with serious health problems | Rapid tests, referral to Public Hospital |