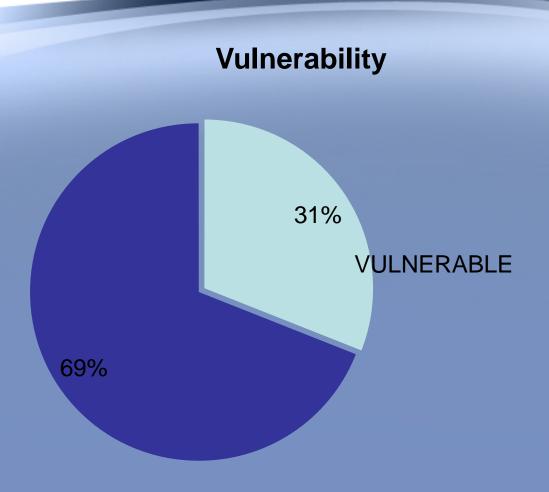

#### **Statistics**

#### Vulnerable:

- Exposed to the possibility of being attacked or harmed, either physically or emotionally.
- In need of special care, support, or protection because of age, disability, or risk of abuse or neglect