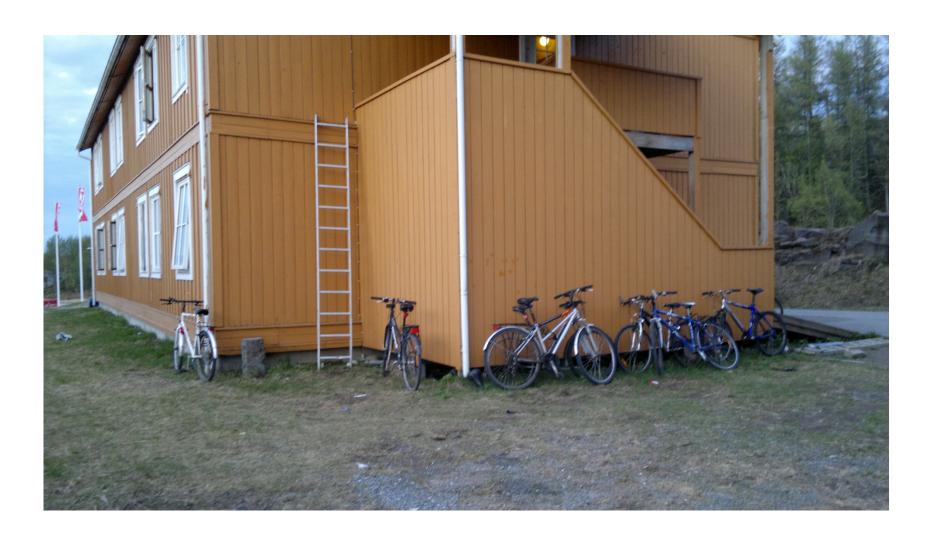

### Residentes, some challenges

- Criminality
- Waiting

- Around the houses:
  - Garbage
  - Snow
  - Gras
  - Bicycles

# ....bicycles.....