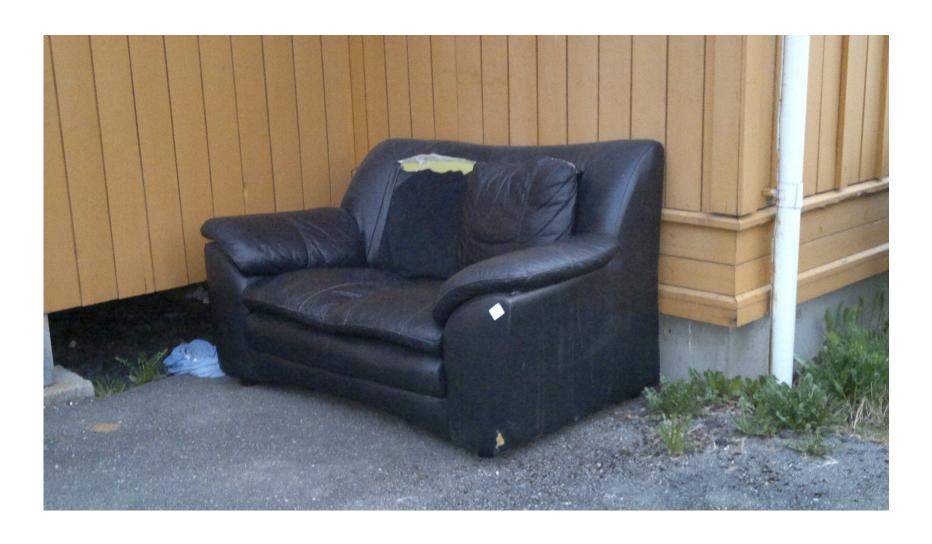

### Residentes, some challenges

- Criminality
- Waiting

- Around the houses:
  - Garbage
  - Snow
  - Gras
  - Bicycles