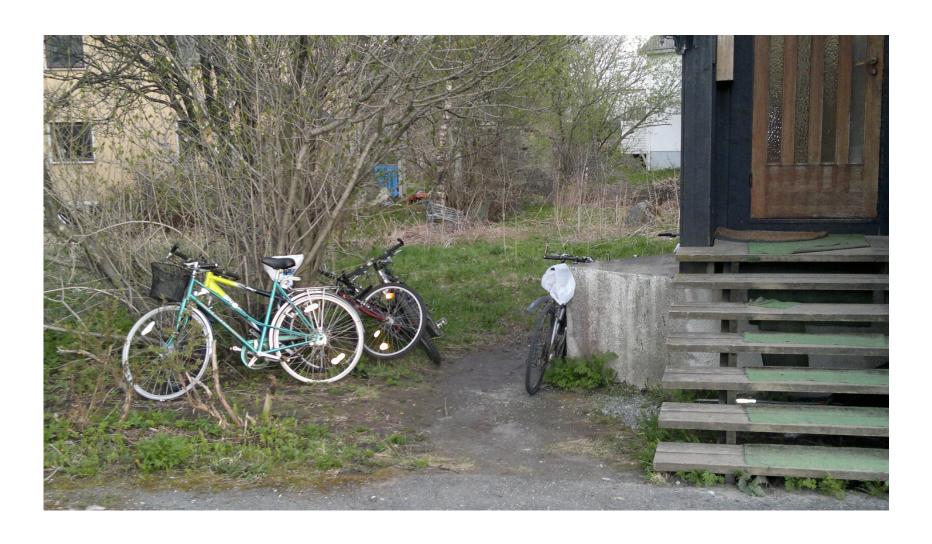

### Residentes, some challenges

- Criminality
- Waiting

- Around the houses:
  - Garbage
  - Snow
  - Gras
  - Bicycles

# ....bicycles.....