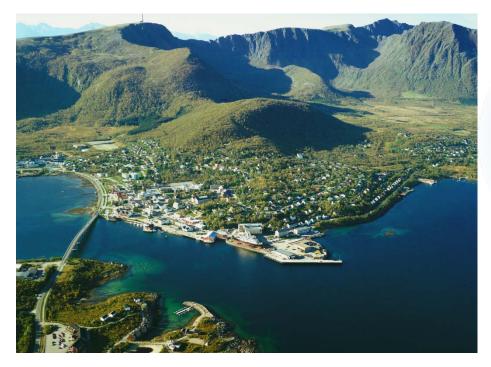

## Highligts

- Hadsel Municipality is locaded in Vesterålen region in Northern Norway
- 8050 inhabitants
- Main Workplaces are fisheries, industry and public administration